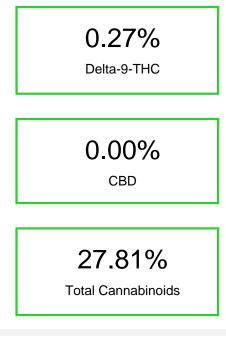

# Cannabinoid Profile

| CBDA  | CBGA  | CBG   |       | Delta-<br>9-THC | THCA   |
|-------|-------|-------|-------|-----------------|--------|
| 0.049 | 0.088 | 0.098 | 0.187 | 0.271           | 27.113 |

| Cannabinoid                                                                                            | % wt  | mg/g   |  |  |
|--------------------------------------------------------------------------------------------------------|-------|--------|--|--|
| CBDA                                                                                                   | 0.049 | 0.49   |  |  |
| CBGA                                                                                                   | 0.088 | 0.88   |  |  |
| CBG                                                                                                    | 0.098 | 0.98   |  |  |
| THCVa                                                                                                  | 0.187 | 1.87   |  |  |
| Delta-9-THC                                                                                            | 0.271 | 2.71   |  |  |
| THCA                                                                                                   | 27.11 | 271.13 |  |  |
| Total Cannabinoids                                                                                     | 27.81 | 278.1  |  |  |
| Calculated Total THC                                                                                   | 24.05 | 240.49 |  |  |
| Calculated CBD Yield                                                                                   | 0.04  | 0.43   |  |  |
| Calculated Total THC = Delta-9-THC + 0.877 * THCA<br>Calculated Maximum CBD Yield = CBD + 0.877 * CBDA |       |        |  |  |